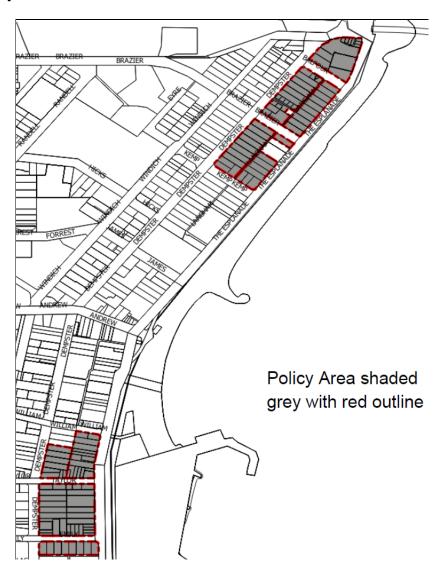

## 1. Policy

A Category C building height as per Table 3 of the R-Codes applies within the Policy Area.