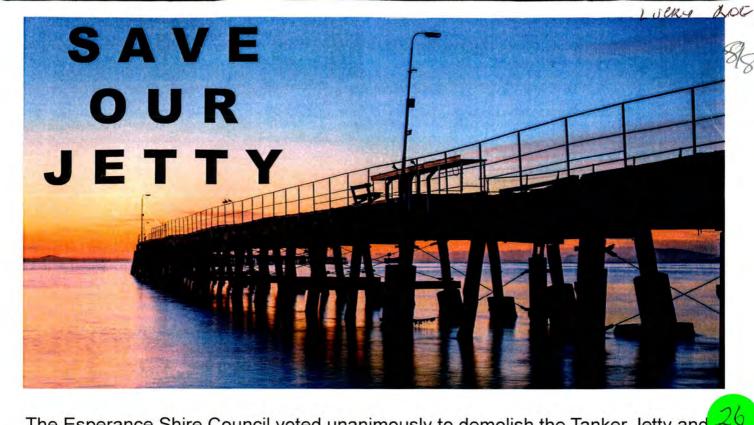

The Jetty Group requests your support to SAVE OUR JETTY by signing this petition.

"We, the undersigned, support a re-evaluation of the Esperance Shire Council's" decision to demolish the historic Tanker Jetty.

We believe other alternatives must be explored, including the current structure being restored before this valuable asset is destroyed.

The Tanker Jetty has immense cultural and historic value to the people not only of Esperance, but also the wider Goldfields Esperance Region as well as being our town's major tourist attraction." 31/10/16 @4:30pm