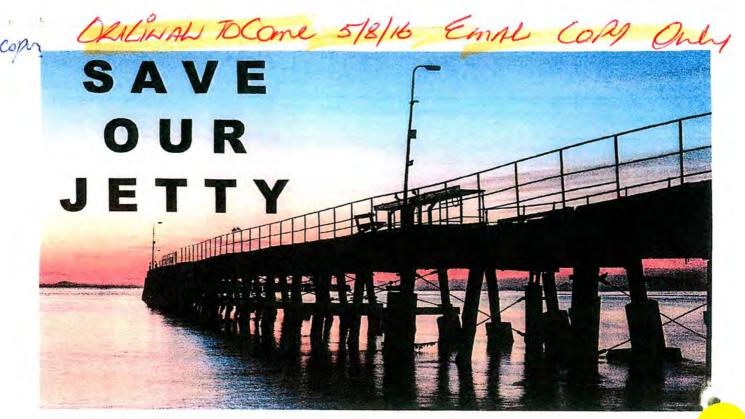

The Jetty Group requests your support to **SAVE OUR JETTY** by signing this petition.

"We, the undersigned, support a re-evaluation of the Esperance Shire Council's decision to demolish the historic Tanker Jetty.

We believe other alternatives must be explored, including the current structure being restored **before this valuable asset is destroyed**.

The Tanker Jetty has immense cultural and historic value to the people not only of Esperance, but also the wider Goldfields Esperance Region as well as being our town's major tourist attraction."