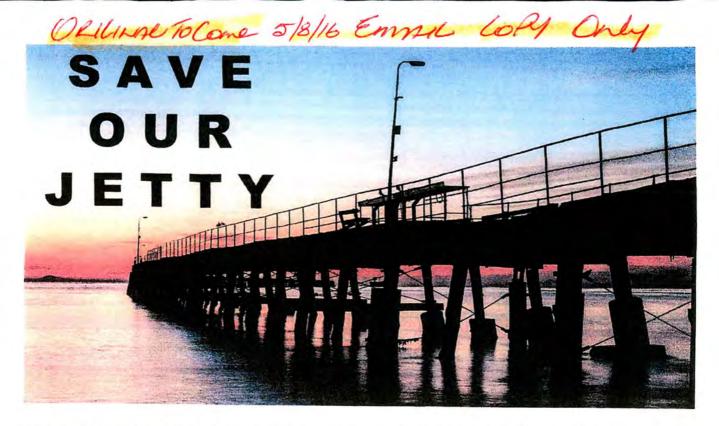

The Jetty Group requests your support to **SAVE OUR JETTY** by signing this petition.

148

"We, the undersigned, support a re-evaluation of the Esperance Shire Council's decision to demolish the historic Tanker Jetty.

We believe other alternatives must be explored, including the current structure being restored before this valuable asset is destroyed.

The Tanker Jetty has immense cultural and historic value to the people not only of Esperance, but also the wider Goldfields Esperance Region as well as being our town's major tourist attraction."