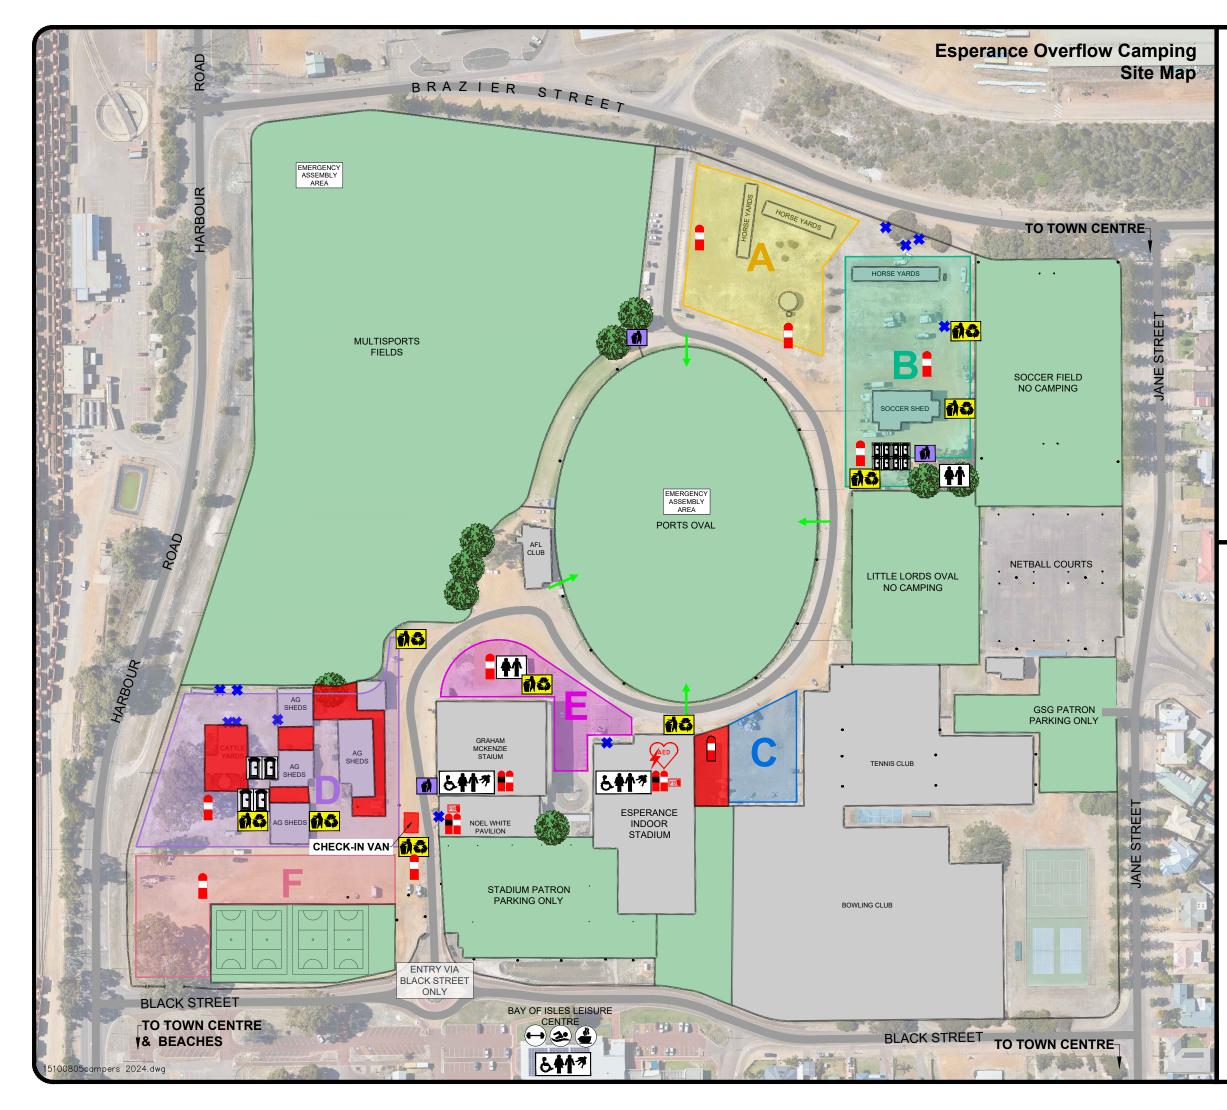

|                             | LEGEND                                          |
|-----------------------------|-------------------------------------------------|
|                             | TRAFFIC FLOW                                    |
|                             | NO CAMPING                                      |
| CAMPING SITES:              |                                                 |
|                             | Α                                               |
|                             | В                                               |
|                             | С                                               |
|                             | D                                               |
|                             | E                                               |
|                             | F                                               |
|                             | EMERGENCY EVACUATION ROUTE                      |
| <b>††</b>                   | GENDERED TOILETS                                |
| 6 <b>41</b> 7               | GENDERED UNISEX & AMBULANT<br>TOILETS & SHOWERS |
| n                           |                                                 |
|                             | PORTABLE TOILETS (UNISEX)                       |
| <del>às</del>               | GENERAL WASTE & RECYCLING BIN                   |
| A                           | GENERAL WASTE SKIP BIN                          |
| FIRE EXTINGUISHERS          |                                                 |
|                             | ABE                                             |
|                             | CO2                                             |
| AED                         | DEFIBRILLATOR                                   |
| FB                          | FIRE BLANKET                                    |
| Entry via Black Street Only |                                                 |

## INFORMATION

Please <u>do not</u> camp in front of or block any doors, including shed doors and access ways.

The Esperance Greater Sportsgrounds is a "Leave No Trace" area.

Please make use of the rubbish facilities. Do not release waste water on the Sportsgrounds. A free blackwater dump point is available on Shelden Road.

Pets are to be under control and on a leash at all times. Pet waste is to be picked up and disposed of.

Generators are allowed between 8am-12pm and 4pm-8pm.

## \*MAX 7 DAY STAY\*

Important Phone Numbers Bay of Isles Leisure Centre: 08 9083 1700 Visitor Centre: 1300 66 44 55 Esperance Ranger Services: 08 9083 1533 Esperance Police Station: 08 9079 8999 Esperance Hospital: 08 9079 8000