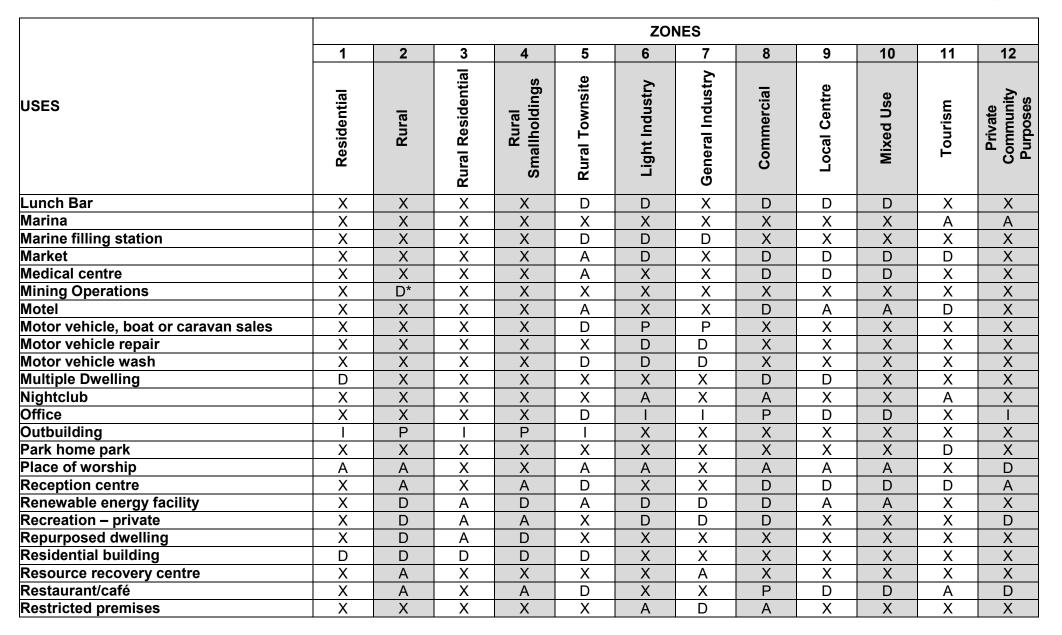

There are 12 Zones in the Shire of Esperance:

- 1. Residential
- 2. Rural
- 3. Rural Residential
- 4. Rural Small-holdings
- 5. Rural Townsite
- 6. Light Industry
- 7. General Industry
- 8. Commercial
- 9. Local Centre
- 10. Mixed Use
- 11. Tourism
- 12. Private
- 13. Community Purposes

Once you know your zoning check the table below for the Use you are proposing.

| The symbols used in the zoning table have the following meanings — |                                                                                                                                                                                                                                      |  |  |  |  |  |  |  |  |
|--------------------------------------------------------------------|--------------------------------------------------------------------------------------------------------------------------------------------------------------------------------------------------------------------------------------|--|--|--|--|--|--|--|--|
| Ρ                                                                  | means that the use is permitted if it complies with all relevant development standards and requirements of this Scheme;                                                                                                              |  |  |  |  |  |  |  |  |
| I                                                                  | means that the use is permitted if it is consequent on, or naturally attaching, appertaining or relating to the predominant use of the land and it complies with all relevant development standards and requirements of this Scheme; |  |  |  |  |  |  |  |  |
| D                                                                  | means that the use is not permitted unless the local government has exercised its discretion by granting development approval;                                                                                                       |  |  |  |  |  |  |  |  |
| Α                                                                  | means that the use is not permitted unless the local government has exercised its discretion by granting development approval after giving notice in accordance with clause 64 of the deemed provisions                              |  |  |  |  |  |  |  |  |
| x                                                                  | means that the use is not permitted by this Scheme                                                                                                                                                                                   |  |  |  |  |  |  |  |  |

Shire of ESPERANCE We wake & happen!

\* Mining operations covered by the *Mining Act* 1978 is exempt from the requirement for development approval and will be determined in accordance with the *Mining Act* 1978