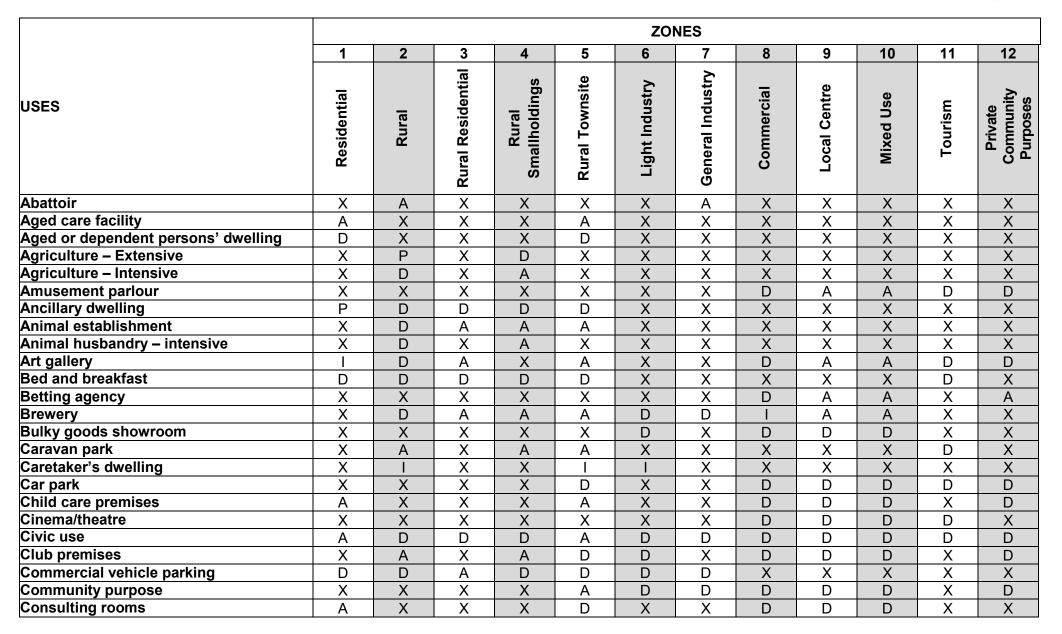

There are 12 Zones in the Shire of Esperance:

- 1. Residential
- 2. Rural
- 3. Rural Residential
- 4. Rural Small-holdings
- 5. Rural Townsite
- 6. Light Industry
- 7. General Industry
- 8. Commercial
- 9. Local Centre
- 10. Mixed Use
- 11. Tourism
- 12. Private
- 13. Community Purposes

Once you know your zoning check the table below for the Use you are proposing.

| The symbols used in the zoning table have the following meanings — |                                                                                                                                                                                                                                      |  |  |  |  |  |  |  |  |
|--------------------------------------------------------------------|--------------------------------------------------------------------------------------------------------------------------------------------------------------------------------------------------------------------------------------|--|--|--|--|--|--|--|--|
| Ρ                                                                  | means that the use is permitted if it complies with all relevant development standards and requirements of this Scheme;                                                                                                              |  |  |  |  |  |  |  |  |
| I                                                                  | means that the use is permitted if it is consequent on, or naturally attaching, appertaining or relating to the predominant use of the land and it complies with all relevant development standards and requirements of this Scheme; |  |  |  |  |  |  |  |  |
| D                                                                  | means that the use is not permitted unless the local government has exercised its discretion by granting development approval;                                                                                                       |  |  |  |  |  |  |  |  |
| Α                                                                  | means that the use is not permitted unless the local government has exercised its discretion by granting development approval after giving notice in accordance with clause 64 of the deemed provisions                              |  |  |  |  |  |  |  |  |
| x                                                                  | means that the use is not permitted by this Scheme                                                                                                                                                                                   |  |  |  |  |  |  |  |  |