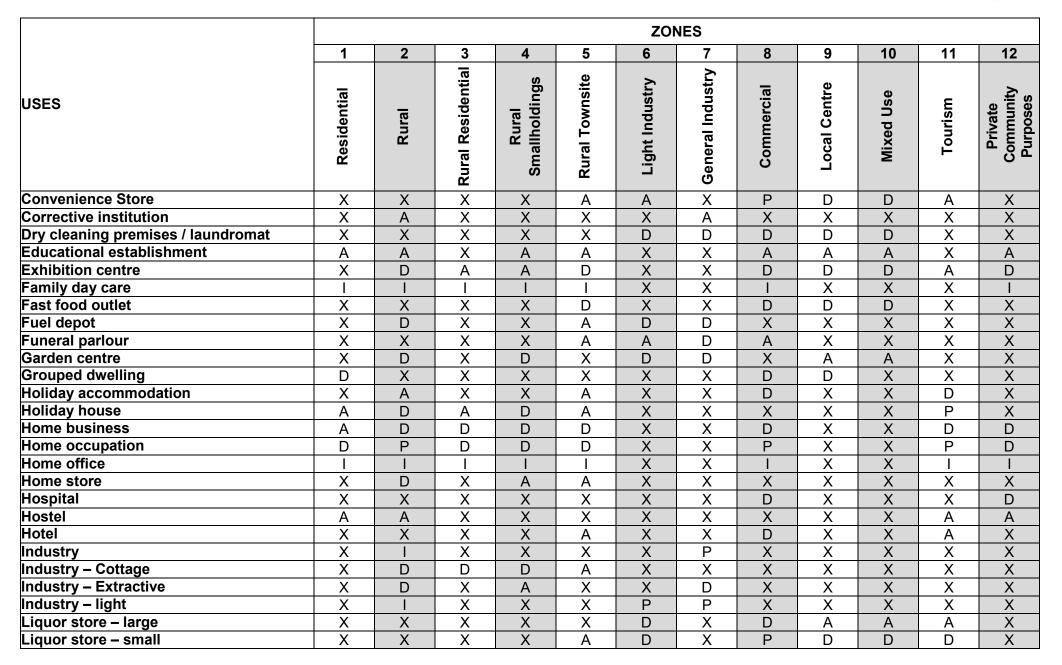

There are 12 Zones in the Shire of Esperance:

- 1. Residential
- 2. Rural
- 3. Rural Residential
- 4. Rural Small-holdings
- 5. Rural Townsite
- 6. Light Industry
- 7. General Industry
- 8. Commercial
- 9. Local Centre
- 10. Mixed Use
- 11. Tourism
- 12. Private
- 13. Community Purposes

Once you know your zoning check the table below for the Use you are proposing.

| The symbols used in the zoning table have the following meanings — |                                                                                                                                                                                                                                      |  |  |  |  |  |  |  |  |
|--------------------------------------------------------------------|--------------------------------------------------------------------------------------------------------------------------------------------------------------------------------------------------------------------------------------|--|--|--|--|--|--|--|--|
| Ρ                                                                  | means that the use is permitted if it complies with all relevant development standards and requirements of this Scheme;                                                                                                              |  |  |  |  |  |  |  |  |
| I                                                                  | means that the use is permitted if it is consequent on, or naturally attaching, appertaining or relating to the predominant use of the land and it complies with all relevant development standards and requirements of this Scheme; |  |  |  |  |  |  |  |  |
| D                                                                  | means that the use is not permitted unless the local government has exercised its discretion by granting development approval;                                                                                                       |  |  |  |  |  |  |  |  |
| Α                                                                  | means that the use is not permitted unless the local government has exercised its discretion by granting development approval after giving notice in accordance with clause 64 of the deemed provisions                              |  |  |  |  |  |  |  |  |
| x                                                                  | means that the use is not permitted by this Scheme                                                                                                                                                                                   |  |  |  |  |  |  |  |  |