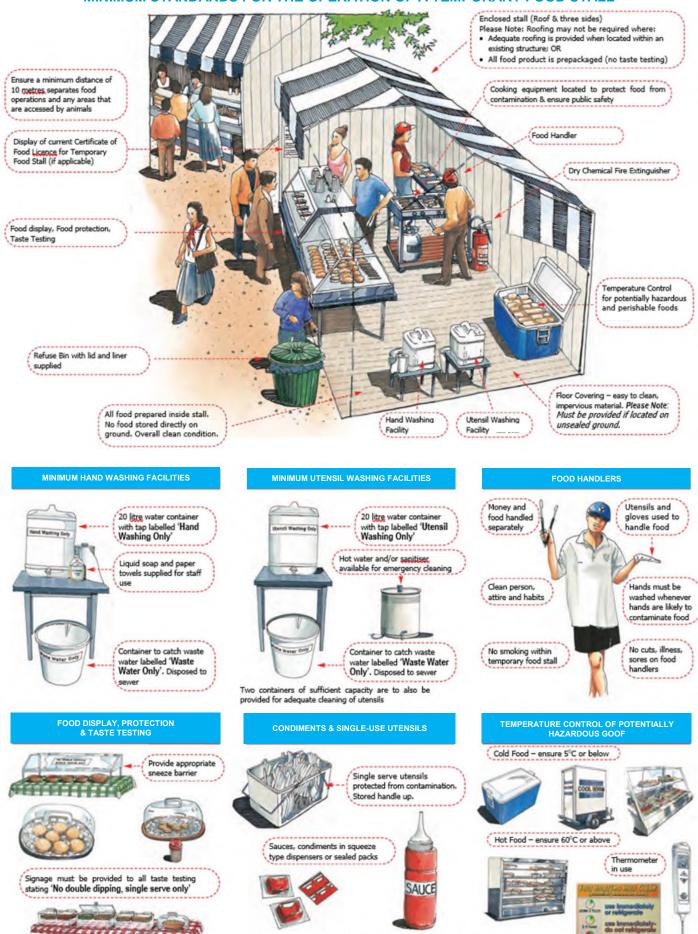

|                    |                        |  |
| The temporary food premises above is approved in accordance with <i>Food Regulations 2009</i> . This approval has been issued on behalf of the Shire of Esperance Environmental Health Services department and must be displayed within the approved premises at all times. |                   |                    |                        |  |
| AUTHORISED OFFICER SIGNATURE                                                                                                                                                                                                                                                |                   |                    | Date                   |  |

## MINIMUM STANDARDS FOR THE OPERATION OF A TEMPORARY FOOD STALL