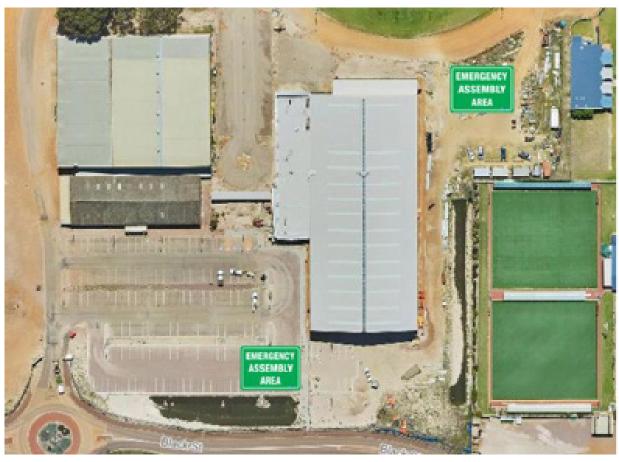

ull refund may not be granted. Casual bookings giving more than 48hrs notice, a full refund will be given minus \$20 administration fee. Changes to confirmed regular/seasonal contracts will require 7 days' notice in writing. If less than 7 days' notice is provided, full hire fees will be charged.

## **DECLARATION**

I have read and understood the above Terms and Conditions for hire provided to me and agree to abide by these terms and conditions, relevant to the hire of the facility.

Signature Date

To be completed and returned to the Stadium Officer via:

☑ Post: Shire of Esperance, PO Box 507, Esperance, 6450

Thone: 9083 1711

In person at the Bay of Isles Leisure Centre

#### **ESPERANCE INDOOR STADIUM SITE MAP AND EVACUATION DIAGRAM**



### INDOOR STADIUM EMERGENCY ASSEMBLY POINTS